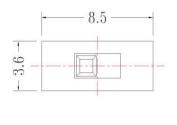

## TSS-SS-12D01

## Note: THK means Thickness

| MODEL NO     | H (mm) |
|--------------|--------|
| TSS-SS-12D01 | 2      |

| CODE | OPERATING FORCE(gf) |
|------|---------------------|
| Z    | 250gf ±100gf        |

| No dimensional tolerances specified |      |
|-------------------------------------|------|
| ≤1                                  | ±0.1 |
| 1~10                                | ±0.2 |
| 10 ~ 100                            | ±0.3 |
| >100                                | ±0.5 |
| Angel                               | ±3°  |