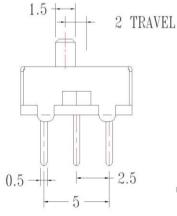

## TSS-SS-12D01

## Note: THK means Thickness

| MODEL NO     | H (mm) |
|--------------|--------|
| TSS-SS-12D01 | 2      |

| CODE | OPERATING FORCE(gf) |
|------|---------------------|
| Z    | 250gf ±100gf        |

| No dimensional tolerances specified |      |
|-------------------------------------|------|
| ≤1                                  | ±0.1 |
| 1~10                                | ±0.2 |
| 10 ~ 100                            | ±0.3 |
| >100                                | ±0.5 |
| Angel                               | ±3°  |