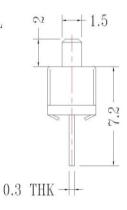

## TSS-SS-12D01

## Note: THK means Thickness

| MODEL NO     | H (mm) |
|--------------|--------|
| TSS-SS-12D01 | 2      |

| CODE | OPERATING FORCE(gf) |
|------|---------------------|
| Z    | 250gf ±100gf        |

| No dimensional tolerances specified |      |
|-------------------------------------|------|
| ≤1                                  | ±0.1 |
| 1~10                                | ±0.2 |
| 10 ~ 100                            | ±0.3 |
| >100                                | ±0.5 |
| Angel                               | ±3°  |